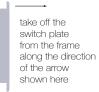

- To fit: always disconnect the mains before starting
  - ensure cable used is of the correct rating & type
  - familiarise yourself carefully with the location of the terminal connectors before wiring
  - follow diagram below & ensure no bar wires protrude from the terminals
  - screw frame into backbox in wall
  - clip switch plate back onto frame for screwless finish
  - re-connect the mains supply

screw back plate onto wall box **NB** do not over tighten as this can distort the plate

clip switch plate back onto the frame, noting direction of the plate [edge with gap faces down] to lock front & back plate together creating the screwless finish