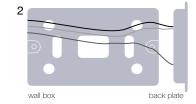

screw back plate onto wall box **NB** do not over tighten as this can distort the plate

clip switch plate back onto the frame, noting direction of the plate [edge with gap faces down] to lock front & back plate together creating the screwless finish