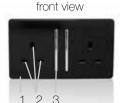

To avoid tarnishing: • do not fit to freshly plastered or damp surfaces

• do not use masking tape

- 1 switch plate
- 2 plug socket
- 3 switch button
- 4 frame

back view

- 5 circuit box
- 6 connecting terminals
- 7 screw