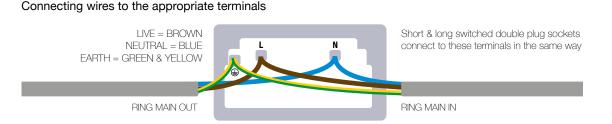

- To fit: always disconnect the mains before starting
  - ensure cable used is of the correct rating & type
  - familiarise yourself carefully with the location of the terminal connectors before wiring
  - follow diagram below & ensure no bar wires protrude from the terminals
  - screw frame into backbox in wall
  - clip switch plate back onto frame for screwless finish
  - re-connect the mains supply

screw back plate onto wall box **NB** do not over tighten as this can distort the plate

clip switch plate back onto the frame, noting direction of the plate [edge with gap faces down] to lock front & back plate together creating the screwless finish