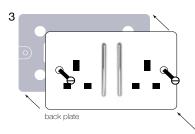

To avoid tarnishing: • do not fit to freshly plastered or damp surfaces

• do not use masking tape

- 1 switch plate
- 2 plug socket
- 3 switch button
- 4 frame

back view

- 5 circuit box
- 6 connecting terminals
- 7 screw