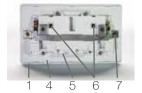

To avoid tarnishing: • do not fit to freshly plastered or damp surfaces

• do not use masking tape

- 1 switch plate
- 2 plug socket
- 3 switch button
- 4 frame

back view

- 5 circuit box
- 6 connecting terminals
- 7 screw